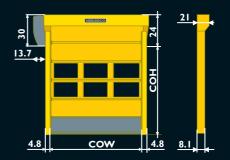

Interior productivity door with fast vertical roll-up. Multifold steel structure Standard supply chain.

NERGECO

The **Star 2 Forum** with **motor unit on the side** is designed for standard logistics usage.

Curtain dimension up to 14 x 15 ft.

Also available in the same product line : for interior, the Star 2 Forum in its emergency exit version and the Star 2 Forum with motor unit on the front for corridors, and finally Star 2 Trekking for exterior application.

## Installation

The independent structure is fitted in the opening, inside or outside of the area to be insulated.