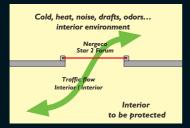

Interior productivity door with fast vertical roll-up. Multifold steel structure Standard supply chain.

NERGECO

The **Star 2 Forum** with **motor unit on the side** is designed for standard logistics usage.

## Installation

The independent structure is fitted in the opening, inside or outside of the area to be insulated.

## Operation

- Opening: "just in time", manual or automatic with all kinds of activator, at a speed up to 48 in/s based on curtain dimension.
- **Closing:** "fast", manual or automatic with an adjustable timer, at a speed up to 48 in/s.
- Optional power-free opening: ratchet handle, crank handle or counterbalance weight.

## Insulation

- Closed door: the flexible curtain guarantees a leakage area inferior to 1.61 sq ft under a pressure up to 1.93 inWC (2).
- At each cycle: limits the air exchange thanks to its free<sup>®</sup>, multiflexible<sup>®</sup> soft bottom edge which allows "just in time" opening and safely closes twice faster than classic doors.