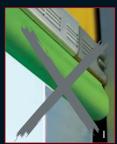

## Savings

• With no rigid bottom bar nor captured to the guides(1), the free<sup>®</sup>, multiflexible<sup>®</sup> soft bottom edge (3) decreases the opening time for each cycle with enhanced safety.

• In the event of horizontal brushing with a forklift or object, the soft bottom edge slides with the obstacle and automatically gets back in the guides during the upward cycle (4).

- Motor unit: Fitted on the left or right side Power from 1.5 to 2.5 hp based on selected options.
- Power supply: 208/230/460/575 V 3 phase plus ground, 60 Hz, upstream circuit breaker protection.