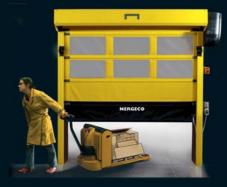

Interior productivity door with fast vertical roll-up. Multifold steel structure Standard supply chain.

NERGECO

The **Star 2 Forum** with **motor unit on the side** is designed for standard logistics usage.

• In the event of horizontal brushing with a forklift or object, the soft bottom edge slides with the obstacle and automatically gets back in the guides during the upward cycle (4).

- Motor unit: Fitted on the left or right side Power from 1.5 to 2.5 hp based on selected options.
- Power supply: 208/230/460/575 V 3 phase plus ground, 60 Hz, upstream circuit breaker protection.