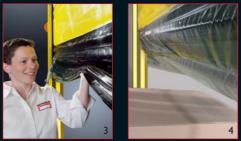

## Savings

• With no rigid bottom bar nor captured to the guides(1), the free<sup>®</sup>, multiflexible<sup>®</sup> soft bottom edge (3) decreases the opening time for each cycle with enhanced safety.

• In the event of horizontal brushing with a forklift or object, the soft bottom edge slides with the obstacle and automatically gets back in the guides during the upward cycle (4).

- Motor unit: Fitted on the left or right side Power from 1.5 to 2.5 hp based on selected options.
- Power supply: 208/230/460/575 V 3 phase plus ground, 60 Hz, upstream circuit breaker protection.